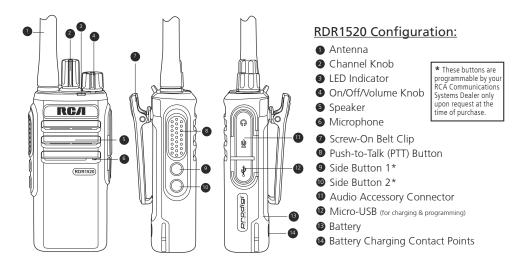

slide into place until it locks in.



Attaching Belt Clip:

Align the screw holes and use a small screwdriver to fasten screws. ATTENTION: • Remove Battery

- Do Not Use Power Tool
- Use Screwdriver
  Only

#### Charging the Battery:

OB BC

Slide battery into the charging base with or without the radio attached. Secure battery in place, Red LED will be on when charging.

**Note:** Charge a new battery 12 to 14 hours before initial use for best performance. Maximum battery capacity is normally achieved after two or three full charge / discharge cycles.

#### Attaching the Antenna:



Be sure radio is off, line up screw threads and twist antenna clockwise until it is secure.

#### Connecting the Charger:

Plug power supply into the outlet and connect the other end to charger base.









### Download Complete Manual at: RCACommunicationSystems.com/support

For Sales, Warranty and Customer Support please contact: Discount Two-Way Radio Corporation – North American Distributor 555 W. Victoria Street, Rancho Dominguez, CA 90220 Phone: 310-224-5100 / Fax: 310-224-5101 / www.discounttwo-wayradio.com