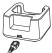

#### Charging the Battery:

OB BC

Slide battery into the charging base with or without the radio attached. Secure battery in place, Red LED will be on when charging.

**Note:** Charge a new battery 12 to 14 hours before initial use for best performance. Maximum battery capacity is normally achieved after two or three full charge / discharge cycles.