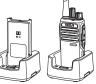

#### Charging the Battery:

OB BC

Slide battery into the charging base with or without the radio attached. Secure battery in place, Red LED will be on when charging.

**Note:** Charge a new battery 12 to 14 hours before initial use for best performance. Maximum battery capacity is normally achieved after two or three full charge / discharge cycles.