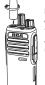

#### Charging the Battery:

OB BC

Slide battery into the charging base with or without the radio attached. Secure battery in place, Red LED will be on when charging.

**Note:** Charge a new battery 12 to 14 hours before initial use for best performance. Maximum battery capacity is normally achieved after two or three full charge / discharge cycles.