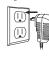

#### Connecting the Charger:

Plug power supply into the outlet and connect the other end to charger base.